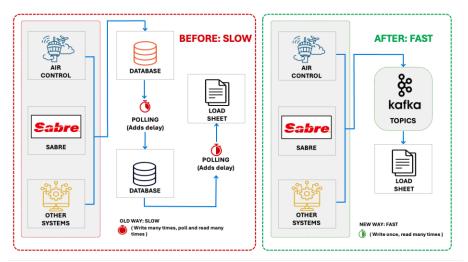

### The Opportunity

Traditional solutions do not recognise the streaming nature of events and data that flow through the business. As a result, legacy solutions are built on a series of database queries and polling loops, each of which introduces delay and lag into the flow of information.

### **4impact's Approach**

In Virgin's case, the focus of MD2 was "Passenger Manifest". The Confluent Kafka solution directly affected the time it takes to get a final passenger manifest for a flight to the flight crew, required for departure. The solution reduced this time by an average of 40 seconds, which has a material effect on how long it takes to get a flight in the air.

### Key Outcomes and deliverables:

The new solution is easier to understand and maintain than the old SOA system, with less complex data flows and a clearer separation of responsibilities among the microservices that make up the Kafka solution.

# Applications work smoothly and rapidly under real time load using kafka data streaming.

- Quicker delivery of final manifest load sheets, enabling flights to depart faster.
- Virgin is preparing a quantification of savings due to faster load sheet delivery.