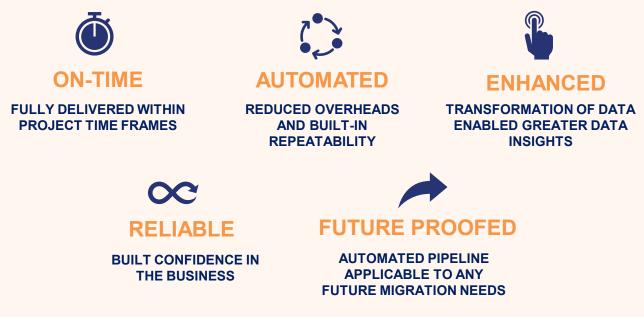

### Key Outcomes and deliverables:

Agile based delivery of a reliable, repeatable and robust automated approach to data migration that enabled the business to build confidence and successfully migrate systems and data to meet their future needs and requirements.

The project further delivered a flexible approach to data transformation as part of the automation. This enabled the business to build in more data insights as part of the migration process.

- Repeatable migration approach using scripts
  and automated pipelines
- Successful planning of data migration through multiple sprints and go-live phases
- Re-useable automation approach that allowed for a consistent migration approach for any future datasets
- Transformation of data to provide greater insights into customer loyalty