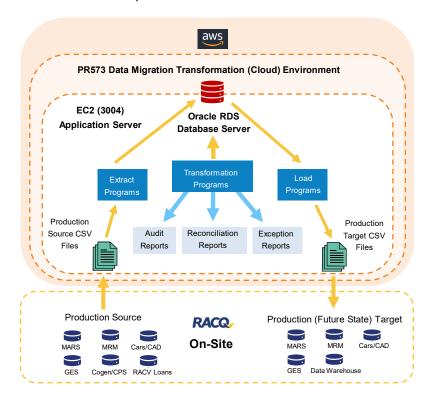

#### **4impact's Approach**

With an agile data migration approach, 4impact established a solid data migration strategy using industry standard ETL processes to design, build and test regularly.

Using a combination of scripts and automation, migrations were regular activities where production extracts were migrated, reconciled and reported on to provide feedback on the validity of the process for business approval.

This built the confidence within the business that business continuity and support could be maintained without disruption all while ensuring the future use of the platform to modern day security standards and compliances.

#### **Key Services utilised**

- Business Analysis
- Automation
- Data analysis, transformation, masking and reconciliation
- Key Technologies utilised

Scripting

Java

Linux

### Key Toolkit

- Pipelines
- SQL Databases
- Confluence
  - Jira