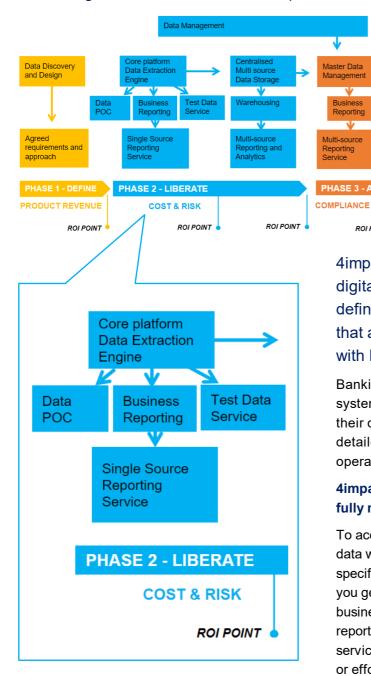

Steve Bolland Head of Banking sbolland@4impact.com.au

4impact provides a 4 Phased approach to digital banking transformation starting with defining your data approach. This ensures that all efforts and investments are supported with ROI points along the way.

Existing & New

PRODUCT REVENUE

ROI POINT

Banking organisations who are utilising legacy systems can now easily extract and access all of their data to perform critical business tasks such as detailed data analysis and a wide range of operational reporting.

## 4impacts Data Extraction solution is a region-built fully managed service.

To access and extract traditional core banking platform data we utilise a region-ready data extraction tool built specifically to access legacy databases. This ensures you get the best out of your data to perform critical business tasks such as detailed data analysis and reporting. The service is delivered as a managed service which means no strain on your current FTE cost or efforts.